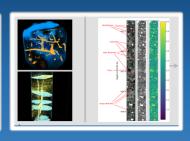

# Enthought Platform

Microbiome Characterization

**DNA Sequencing** Chip

**Digital Geology** with Machine Learning

Drill Rock Layer Classifier

Schlumberger

Cross-Domain Geoscience Analysis